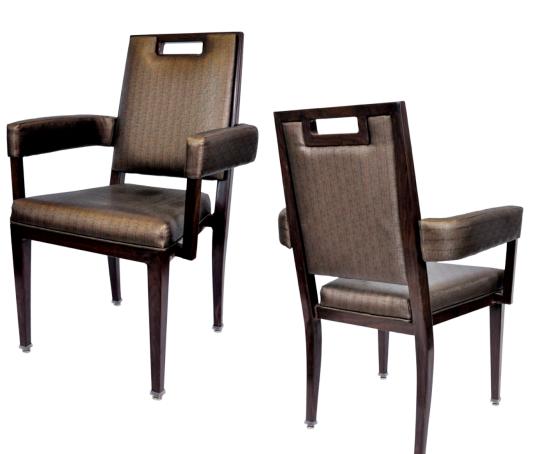

# BALLARAT UPHOLSTERED

| DIMENSIONS |         |        |
|------------|---------|--------|
| Width      | Overall | 24¾″   |
|            | Seat    | 20″    |
|            | Arm     | 24¾″   |
| Height     | Overall | 37¾″   |
|            | Seat    | 18¼″   |
|            | Arm     | 26¾″   |
| Depth      | Overall | 23″    |
|            | Seat    | 19″    |
|            | Weight  | 22 lbs |

COM **1.7 Yards** 0.6 yds Seat - 0.7 yds Back 0.4 yds Arms

x 5

Side chair, barstool and counter-height chair also available

#### FRAME

Fully welded frame in lightweight aluminum.

#### FINISH

Over 25 frame choices in powdercoat or wood grain finish.

### UPHOLSTERY

Over 900 fabric or vinyl choices. COM is accepted.

## GLIDES

Deluxe metal glides or plastic glides.

## UPGRADES

Tufted, welted or nailhead seats and backs. Casters also available.

## REGULATIONS

All chairs are CAL-117 fire rating certified. CAL-133 is optional.