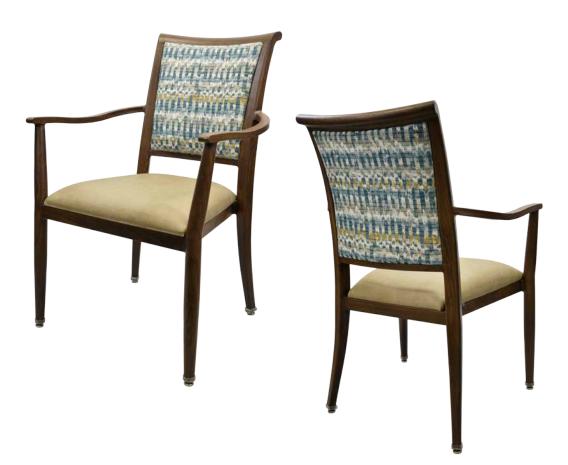

# 12 year PRANT

# BRAD

| DIMENSIONS |         |        |
|------------|---------|--------|
| Width      | Overall | 24¼"   |
|            | Seat    | 19½"   |
|            | Arm     | 24¼"   |
| Height     | Overall | 37¾"   |
|            | Seat    | 18¾"   |
|            | Arm     | 26½"   |
| Depth      | Overall | 26"    |
|            | Seat    | 19"    |
|            | Weight  | 18 lbs |

COM 1.3 Yards

0.6 yds Seat - 0.7 yds Back

Side chair, barstool and counter-height chair also available

# **UPHOLSTERY**

Over 900 fabric or vinyl choices. COM is accepted.