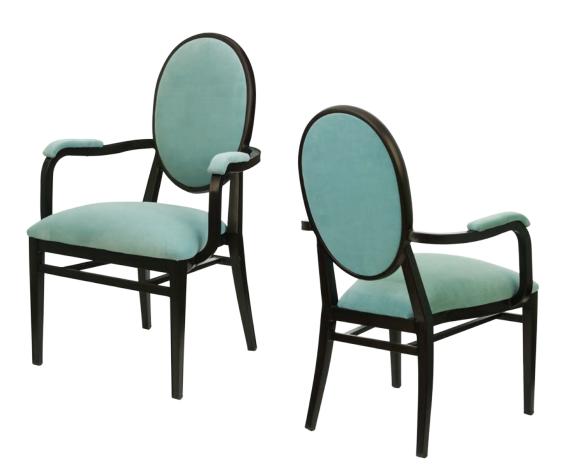

# CAMBRIDGE

300003A

| DIMENSIONS |         |        |
|------------|---------|--------|
| Width      | Overall | 25¾"   |
|            | Seat    | 22¼"   |
|            | Arm     | 25¾"   |
| Height     | Overall | 38¼"   |
|            | Seat    | 19"    |
|            | Arm     | 26"    |
| Depth      | Overall | 23½"   |
|            | Seat    | 19"    |
|            | Weight  | 20 lbs |

COM 1.2 Yards

0.55 yds Seat - 0.55 yds Back 0.1 yds Arms

Side chair, barstool and counter-height chair also available

# FRAME

Fully welded frame in lightweight aluminum.

# FINISH

Over 25 frame choices in powdercoat or wood grain finish.

# UPHOLSTERY

Over 900 fabric or vinyl choices. COM is accepted.