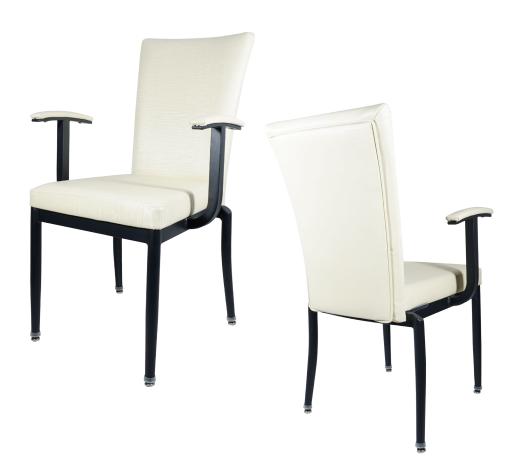

# CAMERI

| DIMENSIONS |         |        |
|------------|---------|--------|
| Width      | Overall | 24"    |
|            | Seat    | 17½"   |
|            | Arm     | 24"    |
| Height     | Overall | 37½"   |
|            | Seat    | 18¾"   |
|            | Arm     | 26¾"   |
| Depth      | Overall | 25¼"   |
|            | Seat    | 17¾"   |
|            | Weight  | 20 lbs |

# FRAME

Fully welded frame in lightweight aluminum.

# **UPHOLSTERY**

Over 900 fabric or vinyl choices. COM is accepted.