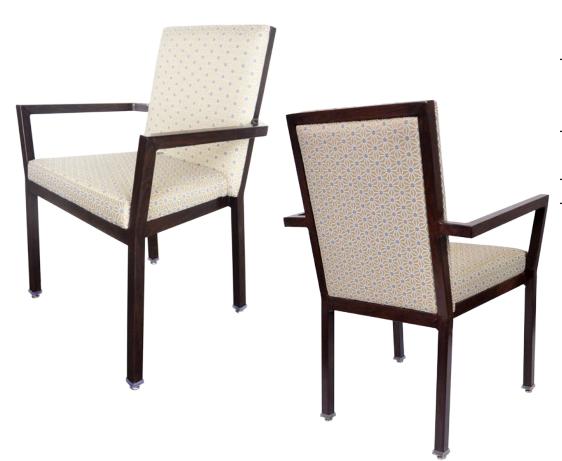

# CARMINE

| DIMENSIONS |         |        |
|------------|---------|--------|
| Width      | Overall | 25"    |
|            | Seat    | 19½"   |
|            | Arm     | 25"    |
| Height     | Overall | 36"    |
|            | Seat    | 18¾"   |
|            | Arm     | 25½"   |
| Depth      | Overall | 22¾"   |
|            | Seat    | 17¾"   |
|            | Weight  | 20 lbs |

COM 1.2 Yards

0.55 yds Seat - 0.65 yds Back

Side chair, barstool and counter-height chair also available

## FRAME

Fully welded frame in lightweight aluminum.

## FINISH

Over 25 frame choices in powdercoat or wood grain finish.

# **UPHOLSTERY**

Over 900 fabric or vinyl choices. COM is accepted.

#### GLIDES

Deluxe metal glides or plastic glides.

#### **UPGRADES**

Tufted, welted or nailhead seats and backs. Casters also available.