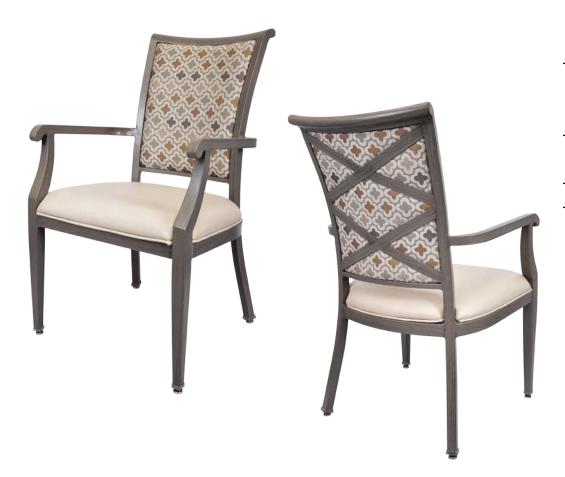

# **ERIK** 300008A

| DIMENSIONS |         |        |
|------------|---------|--------|
| Width      | Overall | 23¼"   |
|            | Seat    | 19½"   |
|            | Arm     | 23¼"   |
| Height     | Overall | 38¼"   |
|            | Seat    | 18½"   |
|            | Arm     | 26½"   |
| Depth      | Overall | 26¾"   |
|            | Seat    | 21"    |
|            | Weight  | 20 lbs |

COM 1.3 Yards

0.6 yds Seat - 0.7 yds Back

Side chair, barstool and counter-height chair also available

# FRAME

Fully welded frame in lightweight aluminum.

# FINISH

Over 25 frame choices in powdercoat or wood grain finish.

# **UPHOLSTERY**

Over 900 fabric or vinyl choices. COM is accepted.