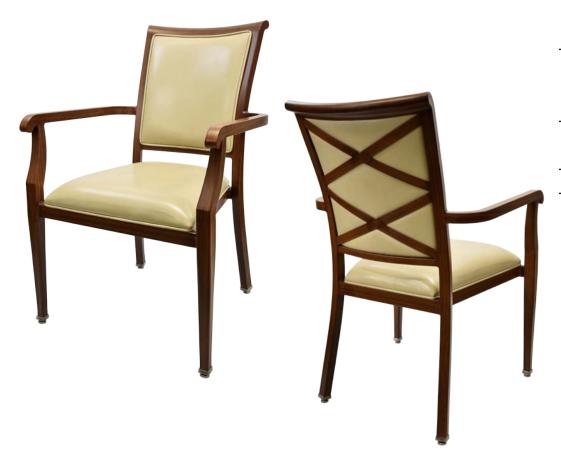

# **ERIK S**

| DIMENSIONS |         |        |
|------------|---------|--------|
| Width      | Overall | 23¼"   |
|            | Seat    | 19½"   |
|            | Arm     | 23¼"   |
| Height     | Overall | 38¼"   |
|            | Seat    | 18½"   |
|            | Arm     | 26½"   |
| Depth      | Overall | 26¾"   |
|            | Seat    | 19"    |
|            | Weight  | 21 lbs |

COM 1.3 Yards

0.6 yds Seat - 0.7 yds Back

Side chair, barstool and counter-height chair also available

# FRAME

Fully welded frame in lightweight aluminum.

# FINISH

Over 25 frame choices in powdercoat or wood grain finish.

# **UPHOLSTERY**

Over 900 fabric or vinyl choices. COM is accepted.