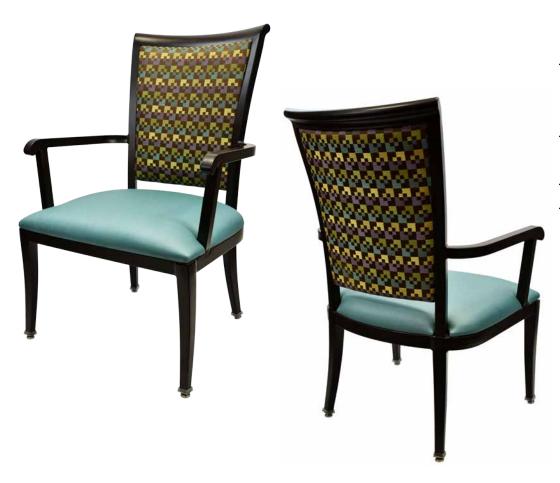

# **FLORENCE WIDE**

100050K

| DIMENSIONS |         |        |
|------------|---------|--------|
| Width      | Overall | 24½"   |
|            | Seat    | 24"    |
|            | Arm     | 24½"   |
| Height     | Overall | 39"    |
|            | Seat    | 18"    |
|            | Arm     | 24½"   |
| Depth      | Overall | 26½"   |
|            | Seat    | 21"    |
|            | Weight  | 23 lbs |

COM 1.6 Yards

0.8 yds Seat - 0.8 yds Back

Side chair, barstool and counter-height chair also available

## FRAME

Fully welded frame in lightweight aluminum.

## FINISH

Over 25 frame choices in powdercoat or wood grain finish.

## **UPHOLSTERY**

Over 900 fabric or vinyl choices. COM is accepted.