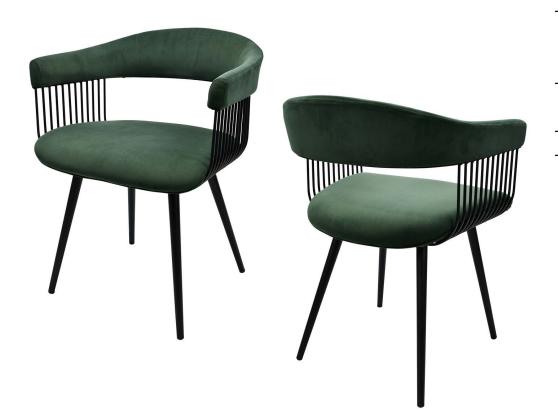

# JADE

| DIMENSIONS |         |        |
|------------|---------|--------|
| Width      | Overall | 23¾"   |
|            | Seat    | 19½"   |
|            | Arm     | 23¾"   |
| Height     | Overall | 32½"   |
|            | Seat    | 18½"   |
|            | Arm     | 29¼"   |
| Depth      | Overall | 20¾"   |
|            | Seat    | 18¾"   |
|            | Weight  | 21 lbs |

## FRAME

Fully welded frame in durable steel.

#### FINISH

Over 25 frame choices in powdercoat finish.

## **UPHOLSTERY**

Over 900 fabric or vinyl choices. COM is accepted.