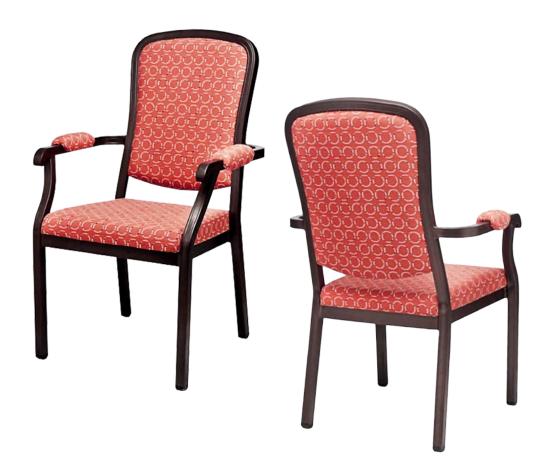

# **KANE**

| DIMENSIONS |         |        |
|------------|---------|--------|
| Width      | Overall | 24¾"   |
|            | Seat    | 17½"   |
|            | Arm     | 24¾"   |
| Height     | Overall | 39"    |
|            | Seat    | 18¾"   |
|            | Arm     | 26"    |
| Depth      | Overall | 24"    |
|            | Seat    | 20¼"   |
|            | Weight  | 19 lbs |

## FRAME

Fully welded frame in lightweight aluminum.

## FINISH

Over 25 frame choices in powdercoat or wood grain finish.

## **UPHOLSTERY**

Over 900 fabric or vinyl choices. COM is accepted.