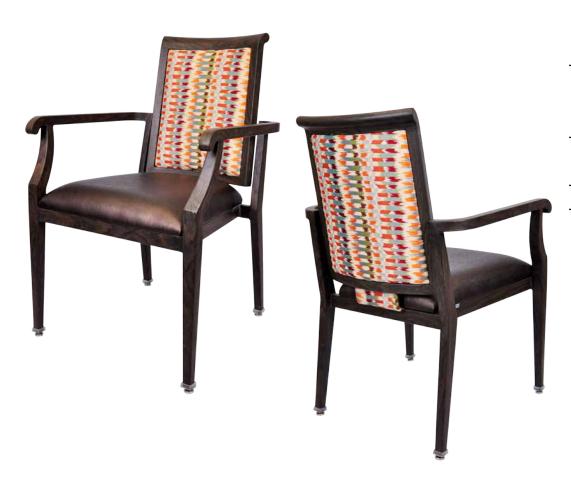

# MILANO

| DIMENSIONS |         |        |
|------------|---------|--------|
| Width      | Overall | 24"    |
|            | Seat    | 19"    |
|            | Arm     | 24"    |
| Height     | Overall | 35¾"   |
|            | Seat    | 19"    |
|            | Arm     | 26¼"   |
| Depth      | Overall | 25"    |
|            | Seat    | 19"    |
|            | Weight  | 22 lbs |

COM 1.1 Yards

0.5 yds Seat - 0.6 yds Back

Side chair, barstool and counter-height chair also available

## FRAME

Fully welded frame in lightweight aluminum.

## **UPHOLSTERY**

Over 900 fabric or vinyl choices. COM is accepted.