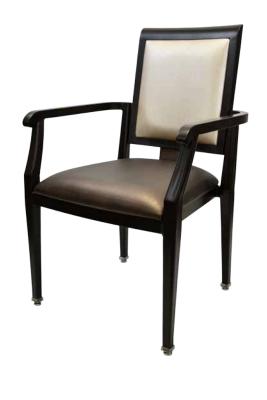

# MONZA

| DIMENSIONS |         |        |
|------------|---------|--------|
| Width      | Overall | 24"    |
|            | Seat    | 19¼"   |
|            | Arm     | 24"    |
| Height     | Overall | 37¼"   |
|            | Seat    | 19"    |
|            | Arm     | 26"    |
| Depth      | Overall | 24½"   |
|            | Seat    | 19"    |
|            | Weight  | 22 lbs |

COM 1.1 Yards
0.5 yds Seat - 0.6 yds Back

Side chair, barstool and counter-height chair also available

# FRAME

Fully welded frame in lightweight aluminum.

# FINISH

Over 25 frame choices in powdercoat or wood grain finish.

# **UPHOLSTERY**

Over 900 fabric or vinyl choices. COM is accepted.

# GLIDES

Deluxe metal glides or plastic glides.

# **UPGRADES**

Tufted, welted or nailhead seats and backs. Casters also available.

# **REGULATIONS**

All chairs are CAL-117 fire rating certified. CAL-133 is optional.