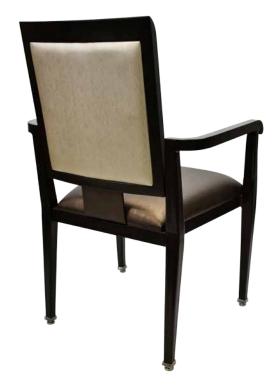

# MONZA

| DIMENSIONS |         |        |
|------------|---------|--------|
| Width      | Overall | 24"    |
|            | Seat    | 19¼"   |
|            | Arm     | 24"    |
| Height     | Overall | 37¼"   |
|            | Seat    | 19"    |
|            | Arm     | 26"    |
| Depth      | Overall | 24½"   |
|            | Seat    | 19"    |
|            | Weight  | 22 lbs |

COM 1.1 Yards
0.5 yds Seat - 0.6 yds Back

Side chair, barstool and counter-height chair also available

# FRAME

Fully welded frame in lightweight aluminum.

# FINISH

Over 25 frame choices in powdercoat or wood grain finish.

# **UPHOLSTERY**

Over 900 fabric or vinyl choices. COM is accepted.

# GLIDES

Deluxe metal glides or plastic glides.

# **UPGRADES**

Tufted, welted or nailhead seats and backs. Casters also available.

# **REGULATIONS**

All chairs are CAL-117 fire rating certified. CAL-133 is optional.