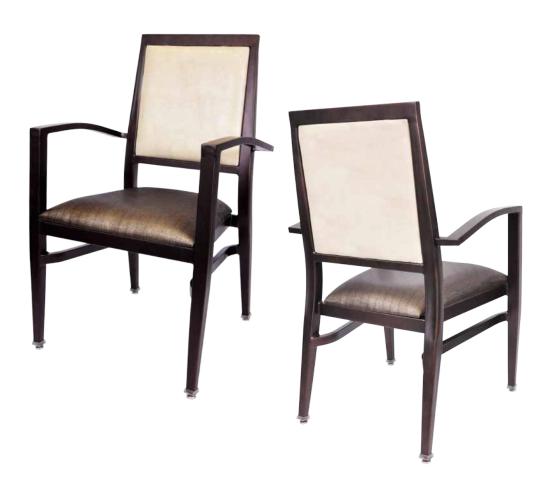

# NANCY

| DIMENSIONS |         |        |
|------------|---------|--------|
| Width      | Overall | 23"    |
|            | Seat    | 19¼"   |
|            | Arm     | 23"    |
| Height     | Overall | 37½"   |
|            | Seat    | 18½"   |
|            | Arm     | 26"    |
| Depth      | Overall | 23"    |
|            | Seat    | 19¼"   |
|            | Weight  | 20 lbs |

COM 1.1 Yards

0.5 yds Seat - 0.6 yds Back

Side chair, barstool and counter-height chair also available

# FRAME

Fully welded frame in lightweight aluminum.

# FINISH

Over 25 frame choices in powdercoat or wood grain finish.

# **UPHOLSTERY**

Over 900 fabric or vinyl choices. COM is accepted.