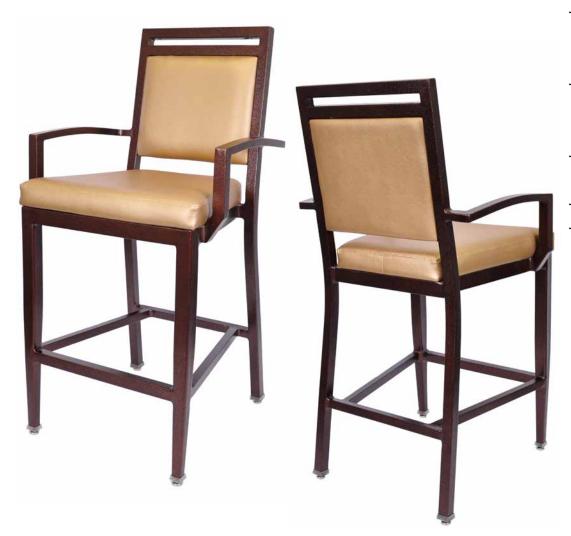

# NORTH 30002084

| DIMENSIONS |         |        |
|------------|---------|--------|
| Width      | Overall | 23"    |
|            | Seat    | 19½"   |
|            | Arm     | 23"    |
| Height     | Overall | 48½"   |
|            | Seat    | 30"    |
|            | Arm     | 37"    |
| Depth      | Overall | 24"    |
|            | Seat    | 18"    |
|            | Weight  | 20 lbs |

COM 1.3 Yards

0.55 yds Seat - 0.75 yds Back

Side chair, arm chair and counter-height chair also available

## FRAME

Fully welded frame in lightweight aluminum.

## FINISH

Over 25 frame choices in powdercoat or wood grain finish.

## **UPHOLSTERY**

Over 900 fabric or vinyl choices. COM is accepted.