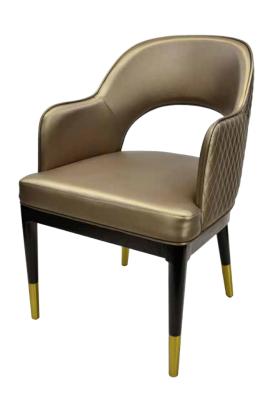

# **OVATION**

400016A

| DIMENSIONS |         |        |
|------------|---------|--------|
| Width      | Overall | 21¼"   |
|            | Seat    | 21"    |
|            | Arm     | 21¼"   |
| Height     | Overall | 33¼"   |
|            | Seat    | 18½"   |
|            | Arm     | 26"    |
| Depth      | Overall | 24½"   |
|            | Seat    | 21"    |
|            | Weight  | 25 lbs |

COM 2.5 Yards 0.8 yds Seat - 1.7 yds Back

## FRAME

Fully welded frame in lightweight aluminum.

## FINISH

Over 25 frame choices in powdercoat or wood grain finish.

## **UPHOLSTERY**

Over 900 fabric or vinyl choices. COM is accepted.

## GLIDES

Deluxe metal glides or plastic glides.

## **UPGRADES**

Tufted, welted or nailhead seats and backs. Casters also available.