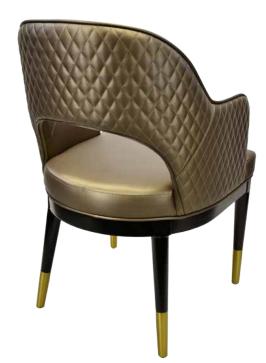

# **OVATION**

400016A

| DIMENSIONS |         |        |
|------------|---------|--------|
| Width      | Overall | 21¼"   |
|            | Seat    | 21"    |
|            | Arm     | 21¼"   |
| Height     | Overall | 33¼"   |
|            | Seat    | 18½"   |
|            | Arm     | 26"    |
| Depth      | Overall | 24½"   |
|            | Seat    | 21"    |
|            | Weight  | 25 lbs |

COM 2.5 Yards 0.8 yds Seat - 1.7 yds Back

## FRAME

Fully welded frame in lightweight aluminum.

## FINISH

Over 25 frame choices in powdercoat or wood grain finish.

## **UPHOLSTERY**

Over 900 fabric or vinyl choices. COM is accepted.

## GLIDES

Deluxe metal glides or plastic glides.

## **UPGRADES**

Tufted, welted or nailhead seats and backs. Casters also available.