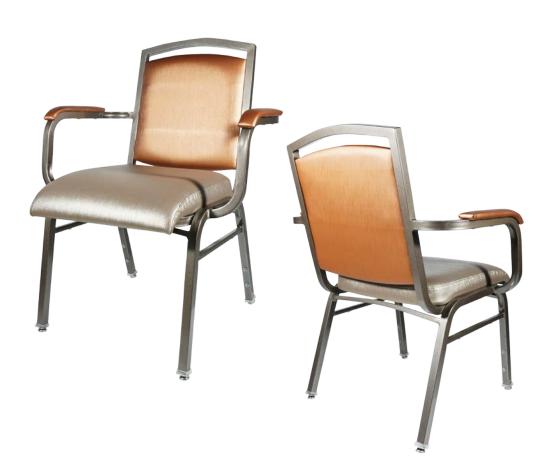

# **PACIFIC**

CA-3882-A

| DIMENSIONS |         |        |
|------------|---------|--------|
| Width      | Overall | 24¼"   |
|            | Seat    | 17½"   |
|            | Arm     | 24¼"   |
| Height     | Overall | 35¼"   |
|            | Seat    | 18½"   |
|            | Arm     | 26"    |
| Depth      | Overall | 24½"   |
|            | Seat    | 18"    |
|            | Weight  | 16 lbs |

## FRAME

Fully welded frame in lightweight aluminum.

## FINISH

Over 25 frame choices in powdercoat or wood grain finish.

## **UPHOLSTERY**

Over 900 fabric or vinyl choices. COM is accepted.

## GLIDES

Deluxe metal glides or plastic glides.