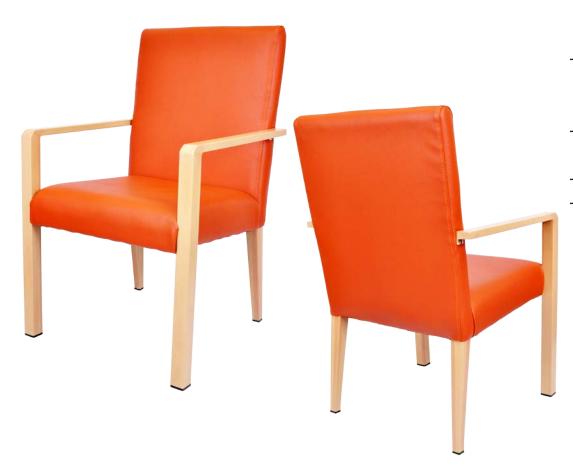

# SADIE

| DIMENSIONS |         |        |
|------------|---------|--------|
| Width      | Overall | 23½"   |
|            | Seat    | 19½"   |
|            | Arm     | 23"    |
| Height     | Overall | 36"    |
|            | Seat    | 18½"   |
|            | Arm     | 24½"   |
| Depth      | Overall | 24"    |
|            | Seat    | 21½"   |
|            | Weight  | 23 lbs |

COM 2.1 Yards

0.8 yds Seat - 1.3 yds Back

Side chair, barstool and counter-height chair also available

## FRAME

Fully welded frame in lightweight aluminum.

## FINISH

Over 25 frame choices in powdercoat or wood grain finish.

## **UPHOLSTERY**

Over 900 fabric or vinyl choices. COM is accepted.