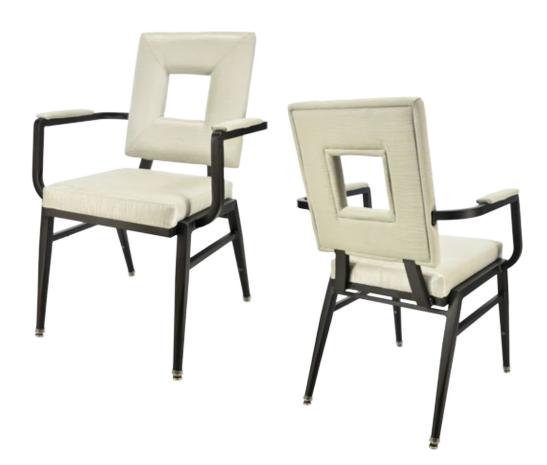

# **SKYLIGHT**

100125A

| DIMENSIONS |         |        |
|------------|---------|--------|
| Width      | Overall | 24¾"   |
|            | Seat    | 16¼"   |
|            | Arm     | 24¾"   |
| Height     | Overall | 36½"   |
|            | Seat    | 19"    |
|            | Arm     | 26½"   |
| Depth      | Overall | 24¼"   |
|            | Seat    | 17¼"   |
|            | Weight  | 18 lbs |

# FRAME

Fully welded frame in lightweight aluminum.

# FINISH

Over 25 frame choices in powdercoat or wood grain finish.

# **UPHOLSTERY**

Over 900 fabric or vinyl choices. COM is accepted.