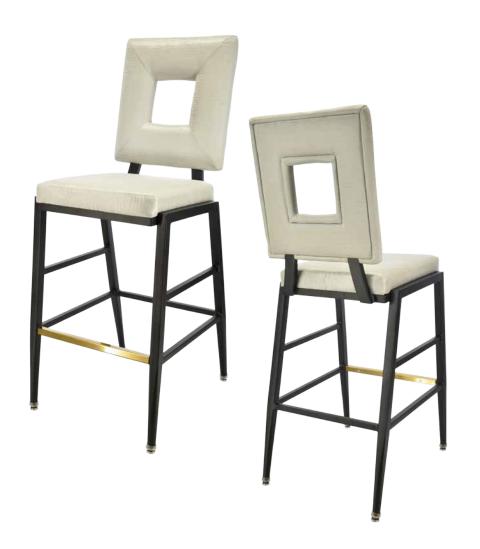

# **SKYLIGHT**

100125A

| DIMENSIONS |         |        |
|------------|---------|--------|
| Width      | Overall | 18½"   |
|            | Seat    | 16¼"   |
|            | Arm     |        |
| Height     | Overall | 49"    |
|            | Seat    | 30¼"   |
|            | Arm     | -      |
| Depth      | Overall | 221/′″ |
|            | Seat    | 17¼"   |
|            | Weight  | 18 lbs |

## FRAME

Fully welded frame in lightweight aluminum.

## FINISH

Over 25 frame choices in powdercoat or wood grain finish.

## **UPHOLSTERY**

Over 900 fabric or vinyl choices. COM is accepted.