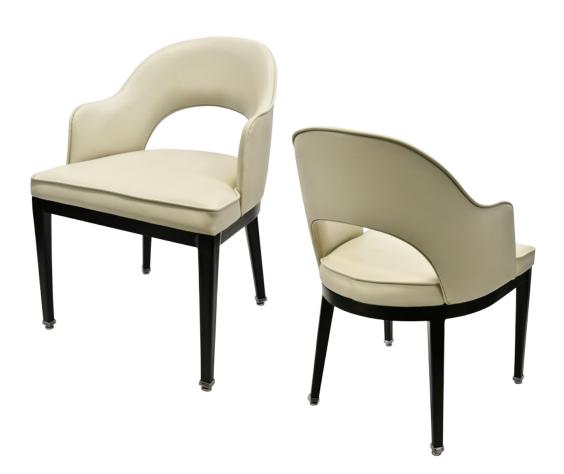

# **SONATA**

400025A

| DIMENSIONS |         |        |
|------------|---------|--------|
| Width      | Overall | 24½"   |
|            | Seat    | 21"    |
|            | Arm     | 24½"   |
| Height     | Overall | 32¾"   |
|            | Seat    | 19"    |
|            | Arm     | 25"    |
| Depth      | Overall | 25"    |
|            | Seat    | 21"    |
|            | Weight  | 19 lbs |

# FRAME

Fully welded frame in lightweight aluminum.

# FINISH

Over 25 frame choices in powdercoat or wood grain finish.

# **UPHOLSTERY**

Over 900 fabric or vinyl choices. COM is accepted.