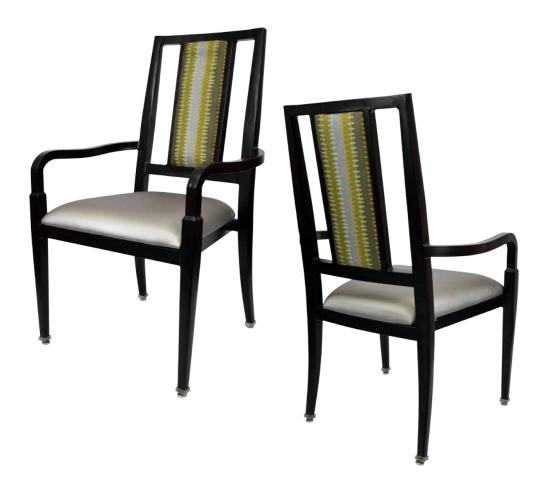

# **VARESE**

300045A

| DIMENSIONS |         |        |
|------------|---------|--------|
| Width      | Overall | 24"    |
|            | Seat    | 20¼"   |
|            | Arm     | 24"    |
| Height     | Overall | 39½"   |
|            | Seat    | 19"    |
|            | Arm     | 26"    |
| Depth      | Overall | 24"    |
|            | Seat    | 19"    |
|            | Weight  | 20 lbs |

COM 1.1 Yards

0.6 yds Seat - 0.5 yds Back

Side chair, barstool and counter-height chair also available

# FRAME

Fully welded frame in lightweight aluminum.

# FINISH

Over 25 frame choices in powdercoat or wood grain finish.

# **UPHOLSTERY**

Over 900 fabric or vinyl choices. COM is accepted.