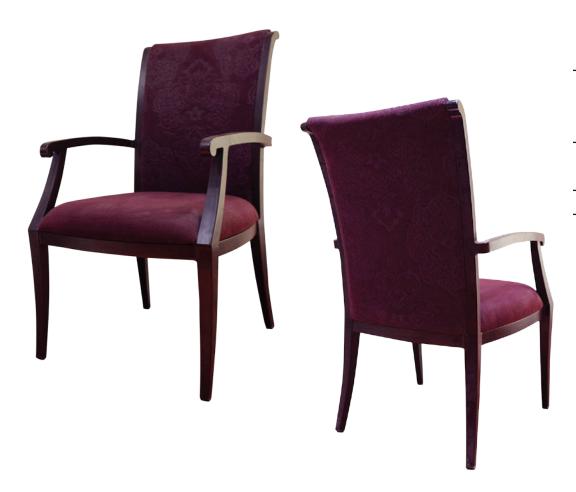

# VENEZIA 300024A

| DIMENSIONS |         |        |
|------------|---------|--------|
| Width      | Overall | 24½"   |
|            | Seat    | 23½"   |
|            | Arm     | 24½"   |
| Height     | Overall | 39¾"   |
|            | Seat    | 18"    |
|            | Arm     | 24½"   |
| Depth      | Overall | 28"    |
|            | Seat    | 19½"   |
|            | Weight  | 22 lbs |

COM 1.5 Yards

0.6 yds Seat - 0.9 yds Back

Side chair, barstool and counter-height chair also available