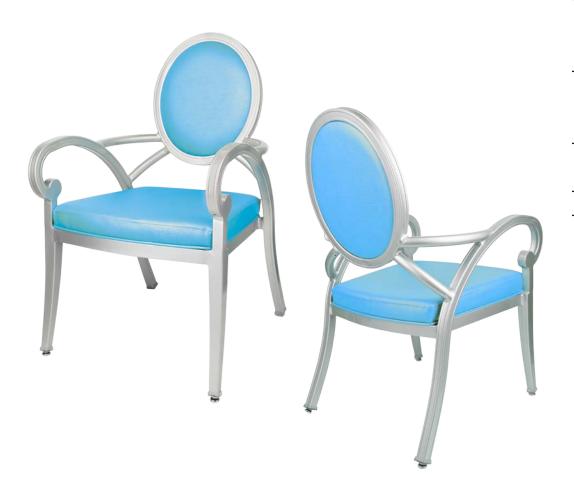

# 12 year A PRANT

# VENUS 500004K

| DIMENSIONS |         |        |
|------------|---------|--------|
| Width      | Overall | 24"    |
|            | Seat    | 21¼"   |
|            | Arm     | 24"    |
| Height     | Overall | 39½"   |
|            | Seat    | 19"    |
|            | Arm     | 27"    |
| Depth      | Overall | 26½"   |
|            | Seat    | 21"    |
|            | Weight  | 23 lbs |

COM 1.2 Yards

0.6 yds Seat - 0.6 yds Back

Side chair, barstool and counter-height chair also available

# FRAME

Fully welded frame in lightweight aluminum.

# **UPHOLSTERY**

Over 900 fabric or vinyl choices. COM is accepted.